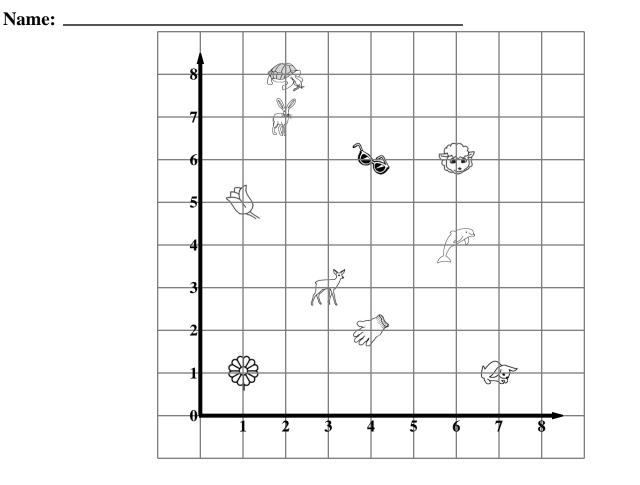

| 3 + 15 =                       | 4 + 16 =            | 2 + 16 =                 |
| 11 + 7 =                                              | 18 - 8 =                       | 20 - 10 =           | 3 + 16 =                 |

MathWorksheets.com Week of April 7

Addition and Subtraction Within 20

| 3 - 3 =   | 5 - 3 =   | 3 + 11 = | 3 + 8 =  |
|-----------|-----------|----------|----------|
| 20 - 10 = | 19 - 7 =  | 16 - 6 = | 15 + 3 = |
| 12 - 3 =  | 3 + 17 =  | 19 - 3 = | 3 + 3 =  |
| 2 + 3 =   | 12 - 3 =  | 3 - 3 =  | 3 - 3 =  |
| 9 + 3 =   | 20 - 17 = | 3 - 1 =  | 3 - 3 =  |
| 20 - 16 = | 18 - 3 =  | 7 - 3 =  | 10 - 3 = |
| 1 + 3 =   | 3 + 10 =  | 12 + 3 = | 18 - 7 = |
| 11 - 3 =  | 3 + 12 =  | 17 - 3 = | 16 - 6 = |
| 9 - 3 =   | 3 + 13 =  | 6 - 3 =  | 3 + 17 = |



\_\_\_\_\_

15.



Draw the picture that is at the ordered pair.

\_\_\_\_\_

13.