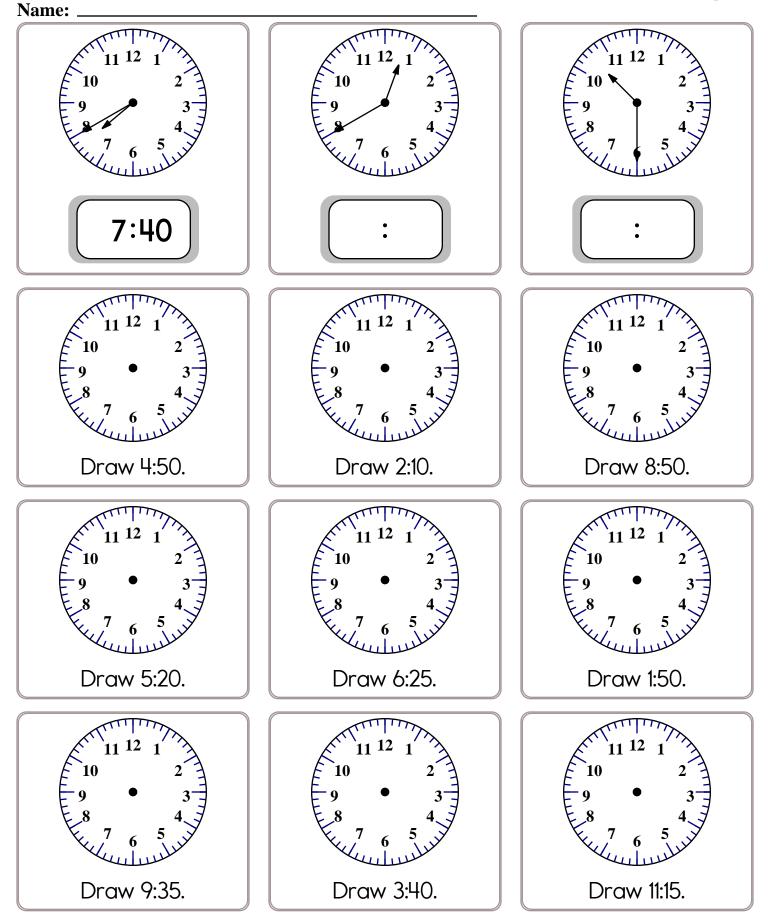

|
| is 1 more than 2.                                                                                |                                                                                                      |                   |                                                             |                                                       |         |
| word root tempor can mean time contemporary, temporary                                           |                                                                                                      |                   |                                                             |                                                       |         |

MathWorksheets.com Week of April 7



word root ate can mean cause implicate, create



Name: \_\_\_\_\_

Adding and Subtracting 8

| 17 - 8 =         |                 | 12 - 4 =         | 9         | - 1 =            | 8 +              | 5 =              |
|------------------|-----------------|------------------|-----------|------------------|------------------|------------------|
| 1 + 8 =          |                 | 14 - 8 = _       | 4         | + 8 =            | 8 +              | 9 =              |
| 17 - 8 =         |                 | 3 + 8 = _        | 15        | - 8 =            | 15 -             | 8 =              |
| 9 - 1 =          |                 | 10 - 2 = _       | 11        | - 8 =            | 8 +              | 2 =              |
| 16 - 8 =         |                 | 12 - 4 = _       | 1         | + 8 =            | 8 +              | 3 =