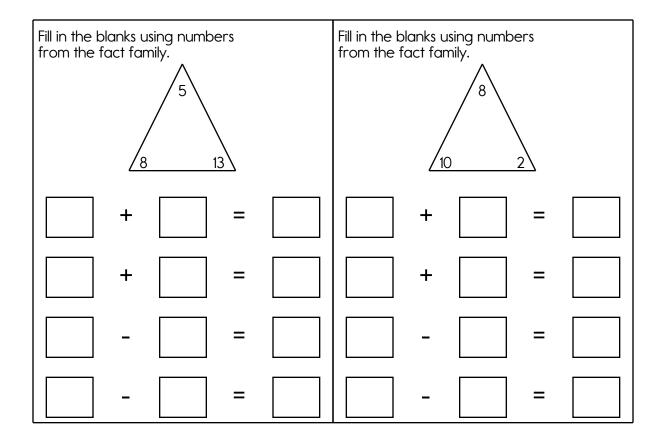

## Name: \_\_\_\_\_

Name: \_

Complete the number bonds puzzle. Fill in the missing boxes with the numbers 1 through 29. You can repeat and use any of those numbers. You do not have to use all the numbers.