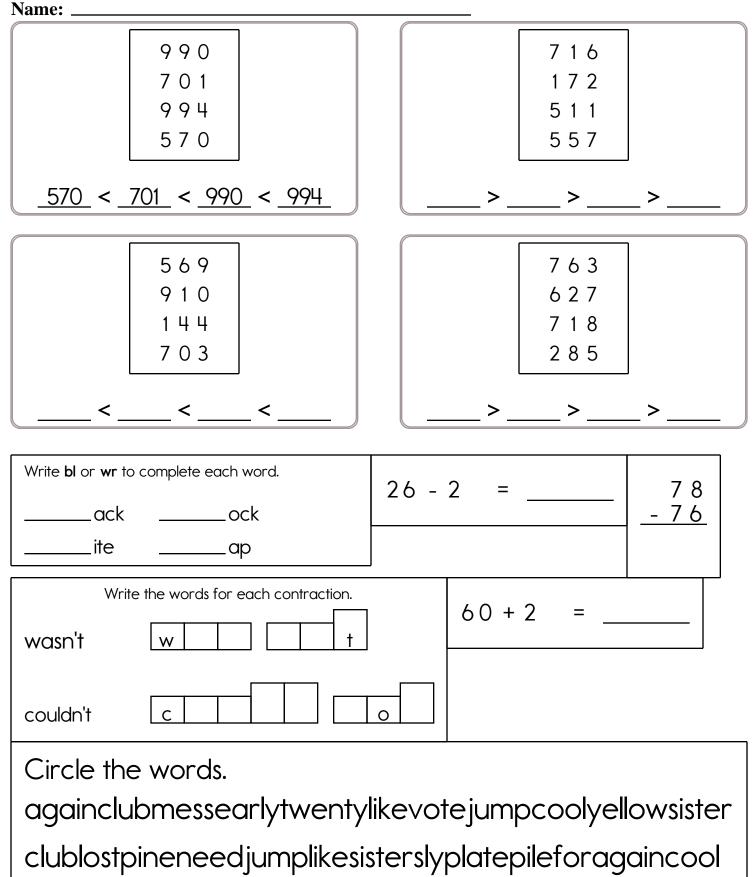

Name: \_

Name: \_

Name: \_\_\_\_\_

| Name:                                                                                            |                                                                                                      |                   |                                                             | Week of                                               | April 7 |
|--------------------------------------------------------------------------------------------------|------------------------------------------------------------------------------------------------------|-------------------|-------------------------------------------------------------|-------------------------------------------------------|---------|
| Anne made 15 cookies.<br>She gave 3 cookies to<br>her best friend. How<br>many cookies are left? | There were 14 red<br>at the thrift shop. M<br>Lee bought 8 of the<br>How many red shir<br>were left? | 1s.<br>em.        | He gave                                                     | tia has 18 ties<br>his brother<br>many ties d<br>now? | 5       |
| Take a guess and estimate how<br>below. Then write the actual r<br>Estimate: Actual: _           | number.                                                                                              | week o<br>week i  | e going to c<br>after Decem<br>s 7 days. Wl<br>f the party? | hber 6. A<br>hat is the                               |         |
| How close was your guess?                                                                        |                                                                                                      |                   |                                                             |                                                       |         |
|                                                                                                  | • •                                                                                                  | Circle<br>10<br>6 | the odd nur<br>9 18<br>20                                   | nber.<br>2                                            |         |
|                                                                                                  |                                                                                                      |                   | 20                                                          |                                                       | J       |
| Count by 1.                                                                                      | 100 more<br>than 775                                                                                 |                   | forty                                                       | 47<br>+41                                             |         |
| 2                                                                                                |                                                                                                      |                   |                                                             |                                                       |         |
| is 1 more than 2.                                                                                |                                                                                                      |                   |                                                             |                                                       |         |
| word root tempor can mean time contemporary, temporary                                           |                                                                                                      |                   |                                                             |                                                       |         |