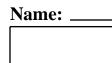

## Name: \_\_\_\_\_

Name: \_

Complete the number bonds puzzle. Fill in the missing boxes with the numbers 1 through 29. You can repeat and use any of those numbers. You do not have to use all the numbers.