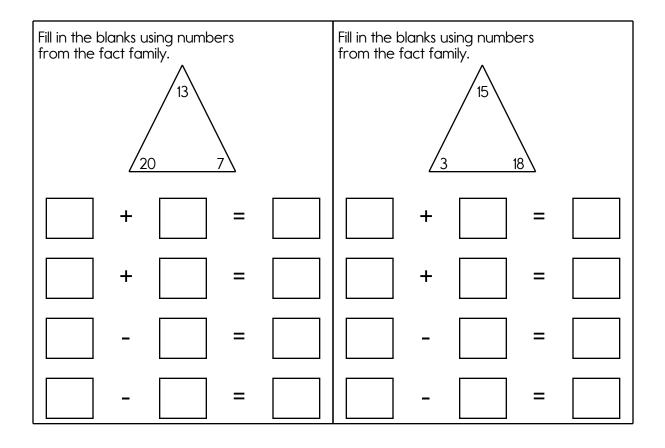

| 3 + 15 =                       | 4 + 16 =            | 2 + 16 =                 |
| 11 + 7 =                                              | 18 - 8 =                       | 20 - 10 =           | 3 + 16 =                 |

MathWorksheets.com Week of April 7

Addition and Subtraction Within 20

| 3 - 3 =   | 5 - 3 =   | 3 + 11 = | 3 + 8 =  |
|-----------|-----------|----------|----------|
| 20 - 10 = | 19 - 7 =  | 16 - 6 = | 15 + 3 = |
| 12 - 3 =  | 3 + 17 =  | 19 - 3 = | 3 + 3 =  |
| 2 + 3 =   | 12 - 3 =  | 3 - 3 =  | 3 - 3 =  |
| 9 + 3 =   | 20 - 17 = | 3 - 1 =  | 3 - 3 =  |
| 20 - 16 = | 18 - 3 =  | 7 - 3 =  | 10 - 3 = |
| 1 + 3 =   | 3 + 10 =  | 12 + 3 = | 18 - 7 = |
| 11 - 3 =  | 3 + 12 =  | 17 - 3 = | 16 - 6 = |
| 9 - 3 =   | 3 + 13 =  | 6 - 3 =  | 3 + 17 = |



\_\_\_\_\_

15.



Draw the picture that is at the ordered pair.

\_\_\_\_\_

13.