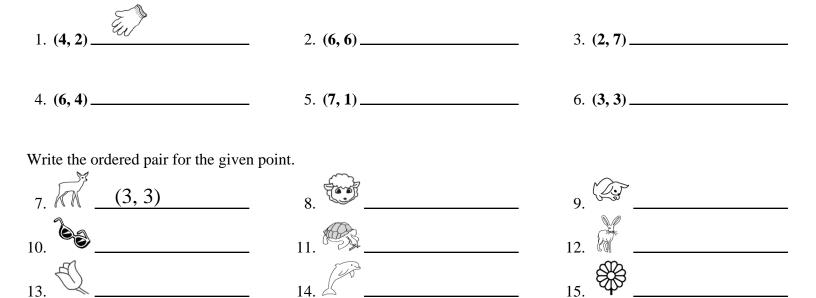

=                 |
| 11 + 7 =                                              | 18 - 8 =                       | 20 - 10 =           | 3 + 16 =                 |

MathWorksheets.com Week of April 7

Addition and Subtraction Within 20

| 3 - 3 =   | 5 - 3 =   | 3 + 11 = | 3 + 8 =  |
|-----------|-----------|----------|----------|
| 20 - 10 = | 19 - 7 =  | 16 - 6 = | 15 + 3 = |
| 12 - 3 =  | 3 + 17 =  | 19 - 3 = | 3 + 3 =  |
| 2 + 3 =   | 12 - 3 =  | 3 - 3 =  | 3 - 3 =  |
| 9 + 3 =   | 20 - 17 = | 3 - 1 =  | 3 - 3 =  |
| 20 - 16 = | 18 - 3 =  | 7 - 3 =  | 10 - 3 = |
| 1 + 3 =   | 3 + 10 =  | 12 + 3 = | 18 - 7 = |
| 11 - 3 =  | 3 + 12 =  | 17 - 3 = | 16 - 6 = |
| 9 - 3 =   | 3 + 13 =  | 6 - 3 =  | 3 + 17 = |



\_\_\_\_\_

15.



Draw the picture that is at the ordered pair.

\_\_\_\_\_

13.