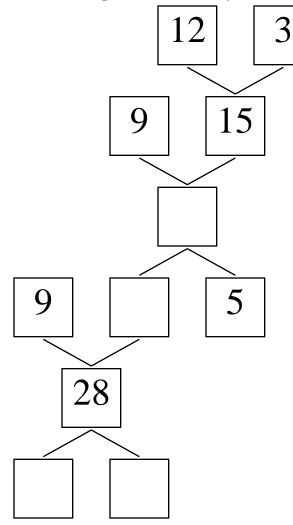

## Name: \_\_\_\_\_

Name: \_

Complete the number bonds puzzle. Fill in the missing boxes with the numbers 1 through 29. You can repeat and use any of those numbers. You do not have to use all the numbers.