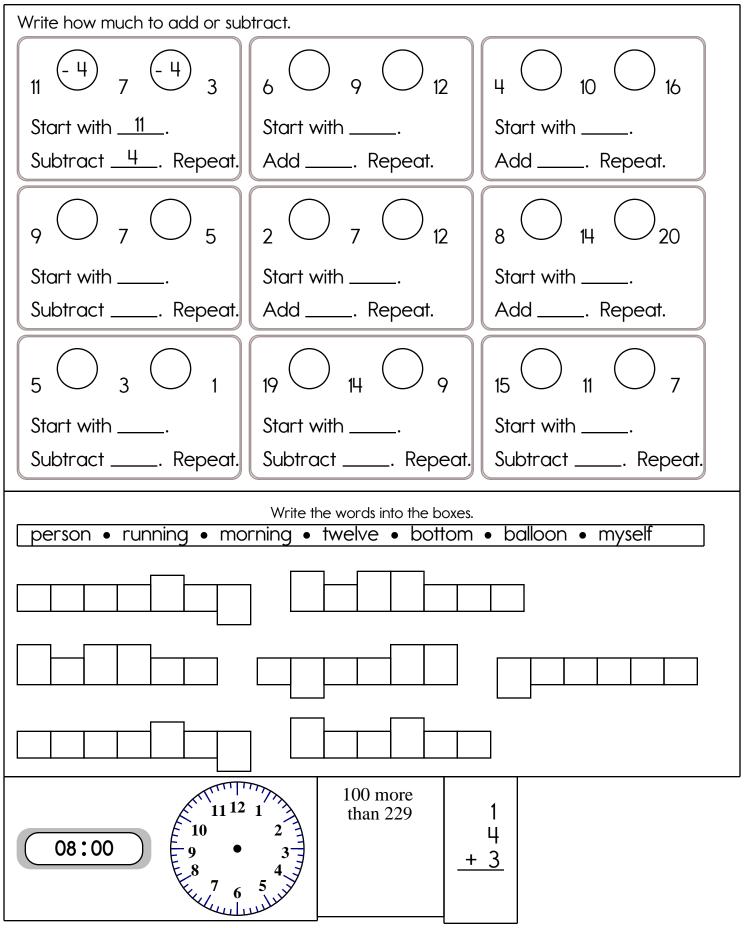

MathWorksheets.com Week of April 7

Addition and Subtraction Within 20

| 3 - 3 =   | 5 - 3 =   | 3 + 11 = | 3 + 8 =  |
|-----------|-----------|----------|----------|
| 20 - 10 = | 19 - 7 =  | 16 - 6 = | 15 + 3 = |
| 12 - 3 =  | 3 + 17 =  | 19 - 3 = | 3 + 3 =  |
| 2 + 3 =   | 12 - 3 =  | 3 - 3 =  | 3 - 3 =  |
| 9 + 3 =   | 20 - 17 = | 3 - 1 =  | 3 - 3 =  |
| 20 - 16 = | 18 - 3 =  | 7 - 3 =  | 10 - 3 = |
| 1 + 3 =   | 3 + 10 =  | 12 + 3 = | 18 - 7 = |
| 11 - 3 =  | 3 + 12 =  | 17 - 3 = | 16 - 6 = |
| 9 - 3 =   | 3 + 13 =  | 6 - 3 =  | 3 + 17 = |