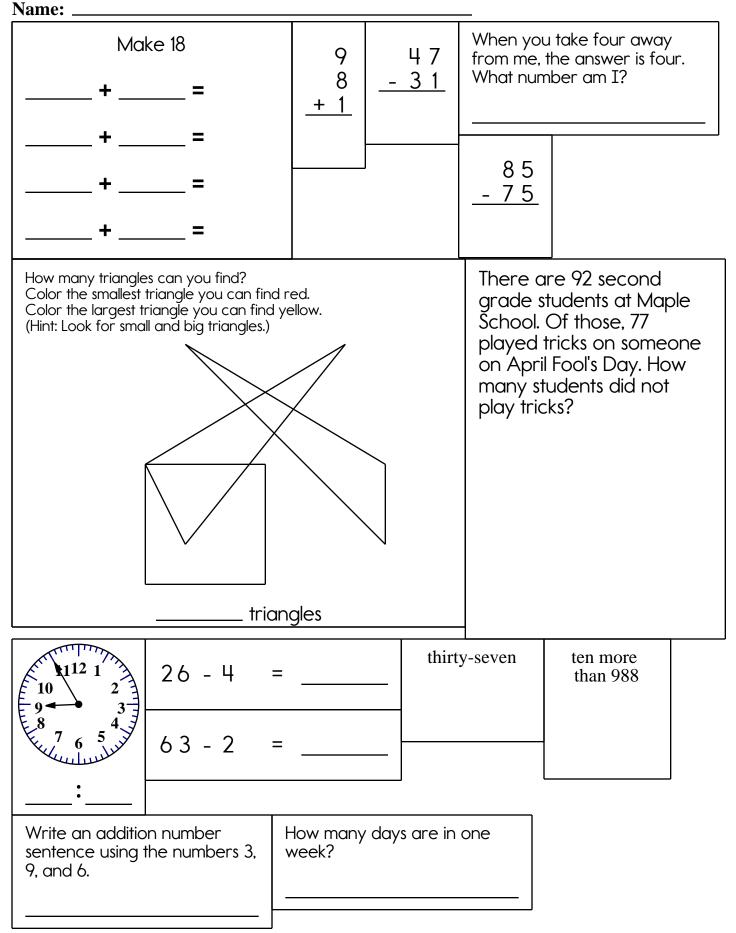

Name: \_

Name: \_

Name: \_\_\_\_\_

| Name:                                                                                            |                                                                                                      |                   |                                                             | Week of                                               | April 7 |
|--------------------------------------------------------------------------------------------------|------------------------------------------------------------------------------------------------------|-------------------|-------------------------------------------------------------|-------------------------------------------------------|---------|
| Anne made 15 cookies.<br>She gave 3 cookies to<br>her best friend. How<br>many cookies are left? | There were 14 red<br>at the thrift shop. M<br>Lee bought 8 of the<br>How many red shir<br>were left? | 1s.<br>em.        | He gave                                                     | tia has 18 ties<br>his brother<br>many ties d<br>now? | 5       |
| Take a guess and estimate how<br>below. Then write the actual r<br>Estimate: Actual: _           | number.                                                                                              | week o<br>week i  | e going to c<br>after Decem<br>s 7 days. Wl<br>f the party? | hber 6. A<br>hat is the                               |         |
| How close was your guess?                                                                        |                                                                                                      |                   |                                                             |                                                       |         |
|                                                                                                  | • •                                                                                                  | Circle<br>10<br>6 | the odd nur<br>9 18<br>20                                   | nber.<br>2                                            |         |
|                                                                                                  |                                                                                                      |                   | 20                                                          |                                                       | J       |
| Count by 1.                                                                                      | 100 more<br>than 775                                                                                 |                   | forty                                                       | 47<br>+41                                             |         |
| 2                                                                                                |                                                                                                      |                   |                                                             |                                                       |         |
| is 1 more than 2.                                                                                |                                                                                                      |                   |                                                             |                                                       |         |
| word root tempor can mean time contemporary, temporary                                           |                                                                                                      |                   |                                                             |                                                       |         |