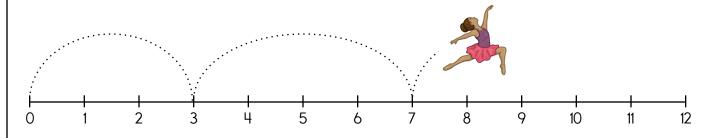

Look at the pattern. The dancer will next go to number \_\_\_\_\_.

Circle the even number.

1 15

Complete the pattern.

(12)

51 + 70 = \_\_\_\_\_

ten more than 772

2 3 + 5 4 Write the missing sign.