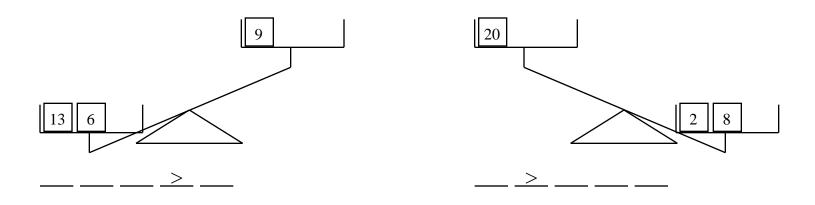

|----|----|----|----|
| 78 63        | 84 | 59 | 39 | 98 |
|              |    |    |    |    |
|              |    |    |    |    |
| 18 49        | 26 | 66 | 99 |    |
|              |    |    |    |    |

| Name: |  |  |
|-------|--|--|
| Name: |  |  |

Jessica has twelve cousins. Five of them live in a big city. How many of her cousins do not live in a big city? Jacob walked 12 blocks to the pool. Rose walked 4 blocks to the pool. How many more blocks did Jacob walk?

There are 23 teddy bears on the shelf. Six are black. How many are not black?

Write how much to add or subtract to get from the first number to the second number.

















Write the words for each contraction.

can't



| 9     | 6 |
|-------|---|
| <br>3 | 6 |
|       |   |

500+60+3

twenty-three

we're













| Name: |  |
|-------|--|
|       |  |

Cross off the letter that does NOT belong.

A, E, G, I, K, M, O, Q, S, U, W, Y

Why does \_\_\_\_\_ not belong in the pattern?

Cross off the number that does NOT belong.

Why does \_\_\_\_\_ not belong in the pattern?

| 1/3 |     | 1 3      |     | 1 3      |     |
|-----|-----|----------|-----|----------|-----|
| 1 6 | 1 6 | 1/6      | 1 6 | 1/6      | 1 6 |
|     | 3   | <u> </u> | = _ | <u>2</u> |     |

| L   | <u>1</u> | L   | <u>1</u> | _1<br>_L | <u> </u><br> - | 1   | <u> </u>      |
|-----|----------|-----|----------|----------|----------------|-----|---------------|
| 1 8 | 1 8      | 1 8 | 1 8      | 1 8      | 1 8            | 1 8 | <u>1</u><br>8 |
|     |          | 1 4 | =        | =        | 8              |     |