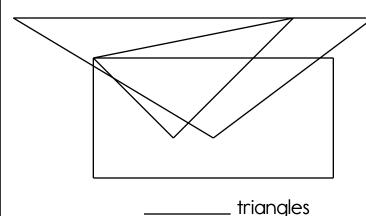

bee + hive = \_\_\_\_\_

type + writer =

8 6 - 7 5 ten less than 738

What day comes after Wednesday?

300+30+9

| •   |            |
|-----|------------|
| ame | <b>7</b> • |

How many triangles can you find? Color the smallest triangle you can find red. Color the largest triangle you can find yellow. (Hint: Look for small and big triangles.) You are going to a party one week after December 14. A week is 7 days. What is the date of the party?