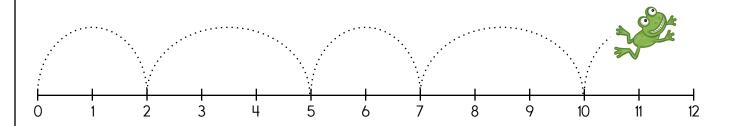

## Name:

Look at the pattern. The skateboarder will next go to number \_\_\_\_\_.

Look at the pattern. The monkey will next go to number \_\_\_\_\_.

Look at the pattern. The frog will next go to number \_\_\_\_\_.