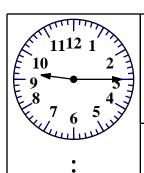

|  |
|     | 6   | = 1/2 |  |

| <u>1</u> 5 |     |   |    |  |
|------------|-----|---|----|--|
| 1 10       |     |   |    |  |
|            | 1 5 | = | 10 |  |

| 1 10 |   |     |  |
|------|---|-----|--|
| 1 2  |   |     |  |
| 10   | = | 1 2 |  |

| 1 3 |     |  |
|-----|-----|--|
| 1 9 |     |  |
| 3   | = 3 |  |

| 1 4 |     |
|-----|-----|
| 1 2 |     |
| 2 4 | = 2 |

| 1 8 |     |   |  |
|-----|-----|---|--|
|     | 1 2 |   |  |
|     | Ω   | = |  |
|     | 8   | Z |  |

75 -61 8 4 <u>- 7 0</u> 9 4 - 1 2 6 6 - 2 3

5 1 + 3 3

Jan found four pins on the table. Mary found seven pins on the table. How many pins did they find in all? ten more than 615

26

4 9 - 3 9

100 less than 394

63 - 3

=

ten more than 857

When you take six away from me, the answer is one. What number am I?



Combine the words to make a compound word.

bee + hive = \_\_\_\_\_

type + writer =

8 6 - 7 5 ten less than 738

What day comes after Wednesday?

300+30+9

| •   |            |
|-----|------------|
| ame | <b>7</b> • |

How many triangles can you find? Color the smallest triangle you can find red. Color the largest triangle you can find yellow. (Hint: Look for small and big triangles.) You are going to a party one week after December 14. A week is 7 days. What is the date of the party?



3 1112 1 9 8 7 6 5 + 8

9.7

I am in the tens place.

What number am I?

5 9 - 1 2

 $\boldsymbol{I}$  am four numbers more than the number in the hundreds place.

936

What number am I? \_\_\_\_\_

Adam had 7 rubber erasers. He gave Gavin 4 erasers. How many erasers does Adam have now?

Name:

You an