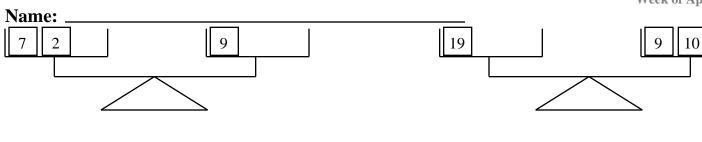

bee + hive = \_\_\_\_\_

type + writer =

8 6 - 7 5 ten less than 738

What day comes after Wednesday?

300+30+9

| •   |            |
|-----|------------|
| ame | <b>7</b> • |

How many triangles can you find? Color the smallest triangle you can find red. Color the largest triangle you can find yellow. (Hint: Look for small and big triangles.) You are going to a party one week after December 14. A week is 7 days. What is the date of the party?