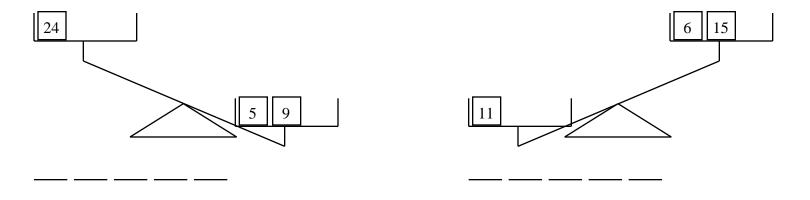

---|----|----|----|
| 78 63        | 84 | 59 | 39 | 98 |
|              |    |    |    |    |
|              |    |    |    |    |
| 18 49        | 26 | 66 | 99 |    |
|              |    |    |    |    |

| Name: |  |  |
|-------|--|--|
| Name: |  |  |

Jessica has twelve cousins. Five of them live in a big city. How many of her cousins do not live in a big city? Jacob walked 12 blocks to the pool. Rose walked 4 blocks to the pool. How many more blocks did Jacob walk?

There are 23 teddy bears on the shelf. Six are black. How many are not black?

Write how much to add or subtract to get from the first number to the second number.

















Write the words for each contraction.

can't



| 9     | 6 |
|-------|---|
| <br>3 | 6 |
|       |   |

500+60+3

twenty-three

we're













| Name: |  |
|-------|--|
|       |  |

Cross off the letter that does NOT belong.

A, E, G, I, K, M, O, Q, S, U, W, Y

Why does \_\_\_\_\_ not belong in the pattern?

Cross off the number that does NOT belong.

Why does \_\_\_\_\_ not belong in the pattern?

| 1/3 |     | 1 3      |     | 1 3      |     |
|-----|-----|----------|-----|----------|-----|
| 1 6 | 1 6 | 1/6      | 1 6 | 1/6      | 1 6 |
|     | 3   | <u> </u> | = _ | <u>2</u> |     |

| L   | <u>1</u> | L   | <u>1</u> | _1<br>_L | <u> </u><br> - | 1   | <u> </u>      |
|-----|----------|-----|----------|----------|----------------|-----|---------------|
| 1 8 | 1 8      | 1 8 | 1 8      | 1 8      | 1 8            | 1 8 | <u>1</u><br>8 |
|     |          | 1 4 | =        | =        | 8              |     |               |