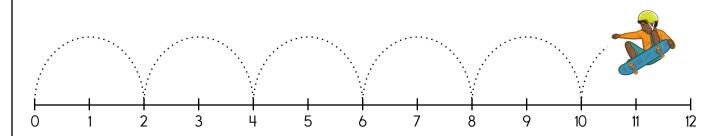

## Name:

Look at the pattern. The skateboarder will next go to number \_\_\_\_\_.

Look at the pattern. The monkey will next go to number \_\_\_\_\_.

Look at the pattern. The frog will next go to number \_\_\_\_\_.