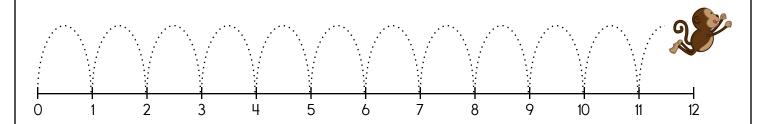

## Name:

Look at the pattern. The skateboarder will next go to number \_\_\_\_\_.

Look at the pattern. The monkey will next go to number \_\_\_\_\_.

Look at the pattern. The frog will next go to number \_\_\_\_\_.