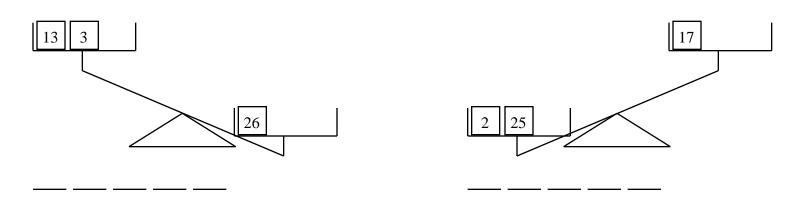

-|----|----|----|
| 78 63        | 84 | 59 | 39 | 98 |
|              |    |    |    |    |
|              |    |    |    |    |
| 18 49        | 26 | 66 | 99 |    |
|              |    |    |    |    |

| Name: |  |  |
|-------|--|--|
| Name: |  |  |

Jessica has twelve cousins. Five of them live in a big city. How many of her cousins do not live in a big city? Jacob walked 12 blocks to the pool. Rose walked 4 blocks to the pool. How many more blocks did Jacob walk?

There are 23 teddy bears on the shelf. Six are black. How many are not black?

Write how much to add or subtract to get from the first number to the second number.

















Write the words for each contraction.

can't



| 9     | 6 |
|-------|---|
| <br>3 | 6 |
|       |   |

500+60+3

twenty-three

we're













| Name: |  |
|-------|--|
|       |  |

Cross off the letter that does NOT belong.

A, E, G, I, K, M, O, Q, S, U, W, Y

Why does \_\_\_\_\_ not belong in the pattern?

Cross off the number that does NOT belong.

Why does \_\_\_\_\_ not belong in the pattern?

| 1/3 |     | 1 3      |     | 1 3      |     |
|-----|-----|----------|-----|----------|-----|
| 1 6 | 1 6 | 1/6      | 1 6 | 1/6      | 1 6 |
|     | 3   | <u> </u> | = _ | <u>2</u> |     |

| L   | <u>1</u> | L   | <u>1</u> | _1<br>_L | <u> </u><br> - | 1   | <u> </u>      |
|-----|----------|-----|----------|----------|----------------|-----|---------------|
| 1 8 | 1 8      | 1 8 | 1 8      | 1 8      | 1 8            | 1 8 | <u>1</u><br>8 |
|     |          | 1 4 | =        | =        | 8              |     |               |