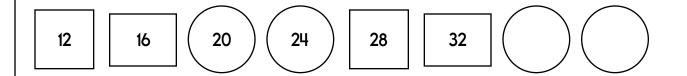

= \_\_\_\_\_

Complete the pattern.

6 8 10 12 14

Name: Complete the pattern. Complete the pattern.

| 28 | ( 35 ) | 42 | ( 49 ) | 56 |
|----|--------|----|--------|----|
|    |        |    |        |    |

| Name: |  |
|-------|--|
|       |  |