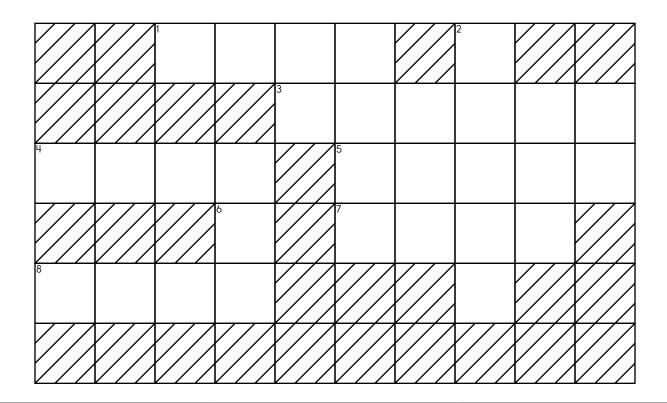

Name: \_

**ACROSS** 

- 1. the thousands in 2-Down + the hundreds in 8-Across + the ones in 6-Down + the tens in 3-Across
- 3. three hundred fifty-seven thousand six hundred ninety-one
- 4. the ones in 2-Down + the tens in 1-Across + the thousands in 8-Across + the hundreds in 5-Across
- 5. the ones in 8-Across + the hundreds in 2-Down + the ten thousands in 3-Across + the thousands in 1-Across
- 7. the ones in 6-Down + the tens in 2-Down + the thousands in 3-Across + the hundreds in 1-Across
- 8. the ones in 6-Down + the thousands in 2-Down + the hundreds in 3-Across

## **DOWN**

2. eighty-six thousand seven hundred forty-five

6 + 5 =

 $\bigcirc$  10

 $\bigcirc$  20

 $\bigcirc$  11

7:00 a.m. to 8:00 a.m.

○ 10 hours ○ 1 hour