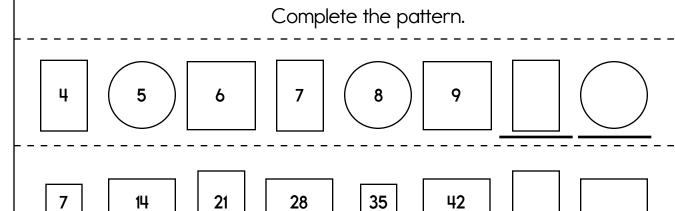

= \_\_\_\_\_

Complete the pattern.

6 8 10 12 14

Name: Complete the pattern. Complete the pattern.

| 28 | ( 35 ) | 42 | ( 49 ) | 56 |
|----|--------|----|--------|----|
|    |        |    |        |    |

| Name: |  |
|-------|--|
|       |  |