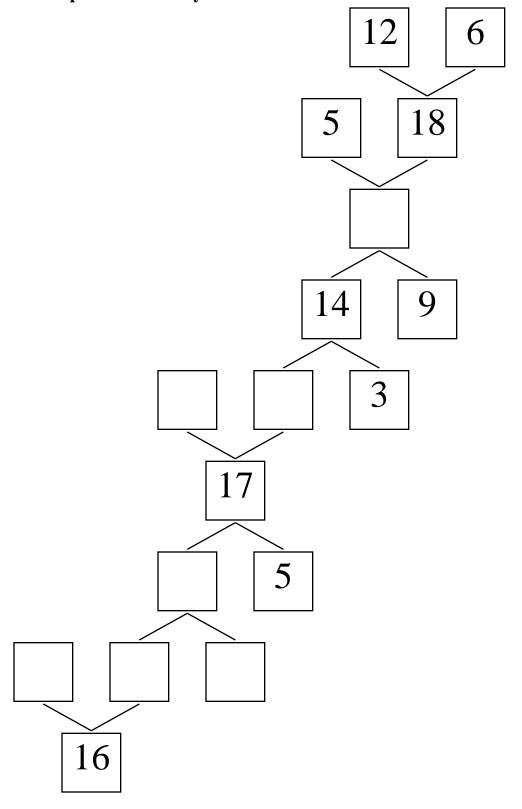

$$\frac{2}{8}$$
 ( )  $\frac{1}{4}$   $\frac{1}{2}$  ( )  $\frac{4}{5}$   $\frac{1}{4}$  ( )  $\frac{1}{2}$   $\frac{1}{4}$  ( )  $\frac{2}{3}$ 

| Name: |  |  |
|-------|--|--|
|       |  |  |

Complete the number bonds puzzle. Fill in the missing boxes with the numbers 1 through 29. You can repeat and use any of those numbers. You do not have to use all the numbers.