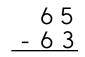

8

18

5 8 - 5 7 77-13

400+50+1

Color in the boxes.

11 or 15 = yellow, 13 or 17 = black,

12 or 7 = red, 8 = orange,

2 or 10 = purple