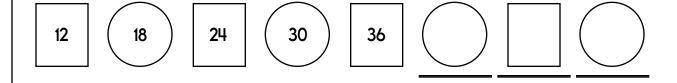

= \_\_\_\_\_

Complete the pattern.

6 8 10 12 14

Name: Complete the pattern. Complete the pattern.

| 28 | ( 35 ) | 42 | ( 49 ) | 56 |
|----|--------|----|--------|----|
|    |        |    |        |    |

| Name: |  |
|-------|--|
|       |  |