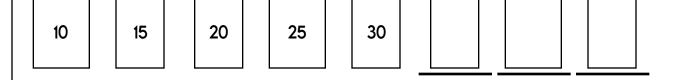

= \_\_\_\_\_

Complete the pattern.

6 8 10 12 14

Name: Complete the pattern. Complete the pattern.

| 28 | ( 35 ) | 42 | ( 49 ) | 56 |
|----|--------|----|--------|----|
|    |        |    |        |    |

| Name: |  |
|-------|--|
|       |  |