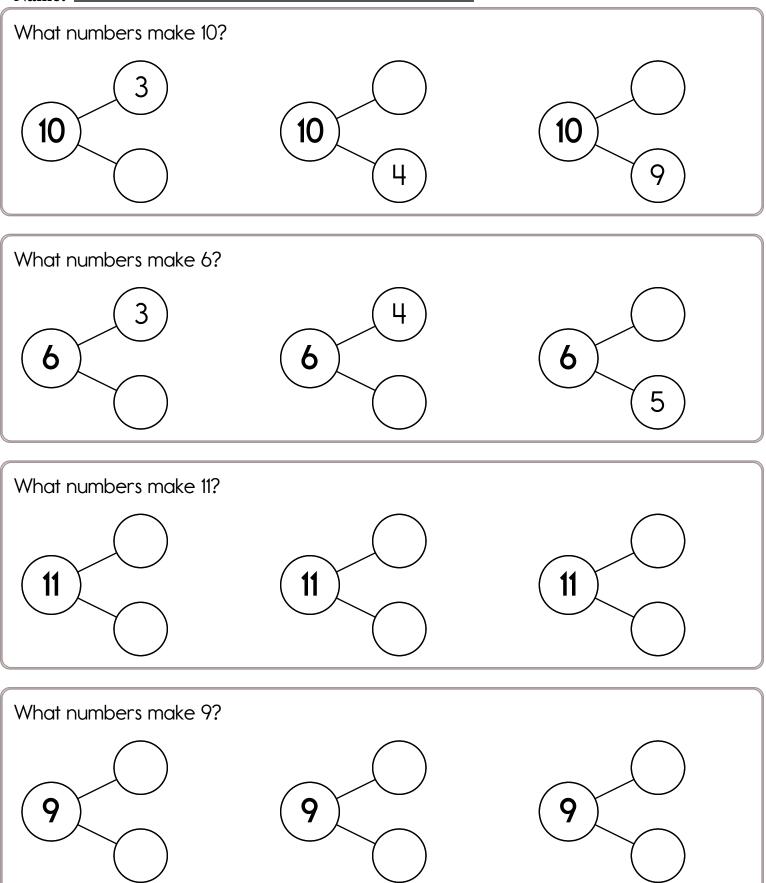

| years old.                                                                                                                                                                                                                                |
| Hunter is an old man. Okay, I'm joking.<br>He is only 4 years older than Jenna.<br>Jenna is 5 years old.<br>How old is Hunter?                                                                                                                   | David asked Eric to guess his number.<br>"4," said Eric.<br>"Higher," replied David.<br>"8," said Eric.<br>"Lower," replied David.<br>What should be Eric's next guess?<br>What are the possible numbers that<br>could be David's number? |

#### MathWorksheets.com Week of March 24

## Name: \_



| Help Robo<br>sums to ma | t find Rove<br>ake a path |         | e boxes wi | ith odd |         |         |         |
|-------------------------|---------------------------|---------|------------|---------|---------|---------|---------|
|                         | 7 + 6 =                   | 4 + 7 = | 8 + 3 =    | 7 + 8 = | 4 + 7 = | 9 + 7 = | 5 + 7 = |
| 5 + 3 =                 | 3 + 8 =                   | 4 + 5 = | 4 + 8 =    | 1+3=    | 7 + 8 = | 7 + 3 = | 8 + 2 = |
| 5 + 7 =                 | 8 + 5 =                   | 5 + 2 = | 5 + 2 =    | 7 + 4 = | 4 + 3 = | 9 + 1 = | 8 + 9 = |
| 5 + 8 =                 | 9 + 2 =                   | 3 + 5 = | 3 + 5 =    | 7 + 7 = | 3 + 9 = | 6 + 8 = | 8 + 6 = |
| 1+4 =                   | 2 + 3 =                   | 2 + 3 = | 5 + 8 =    | 6 + 5