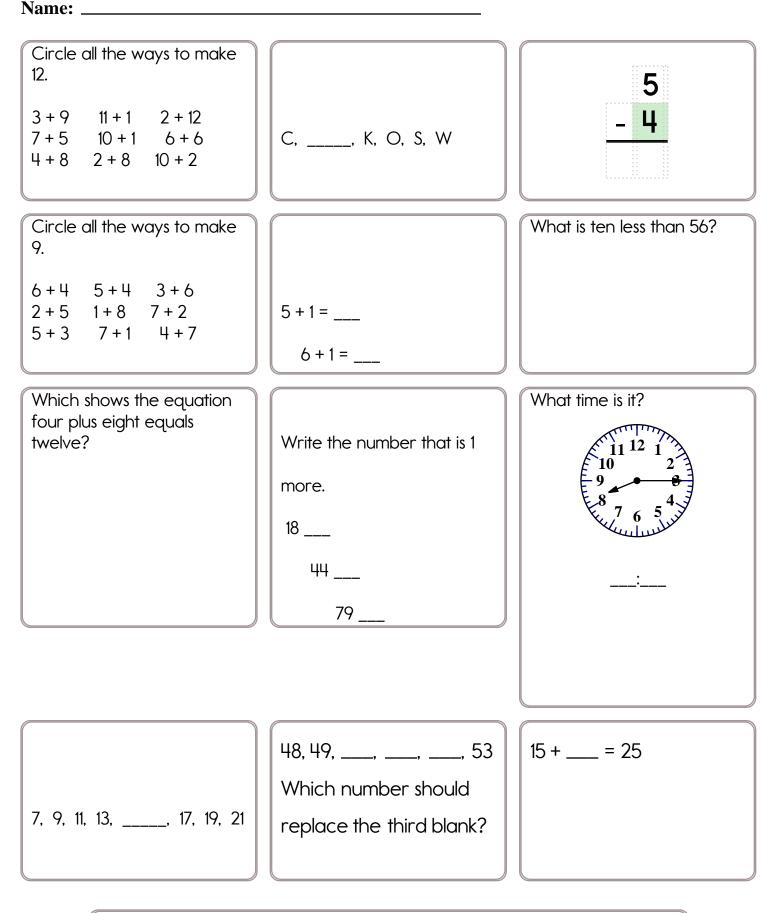

|

2 + 2 \_\_\_\_1 + + 3 8 + 3 6+2 qxbmw Which shows a way to take apart 9? С trbg b c b i g 012 - 10 = 2 † wyi i 09-7=2 big 012 - 9 = 3







word root sect can mean cut dissect, intersection

|                                                         | Write the words |          |            | truck    |  |  |  |
|---------------------------------------------------------|-----------------|----------|------------|----------|--|--|--|
| need • seven • read • flat • stove • too • upon • truck |                 |          |            |          |  |  |  |
|                                                         |                 |          |            |          |  |  |  |
|                                                         |                 |          |            |          |  |  |  |
|                                                         |                 |          |            |          |  |  |  |
| emleedcd