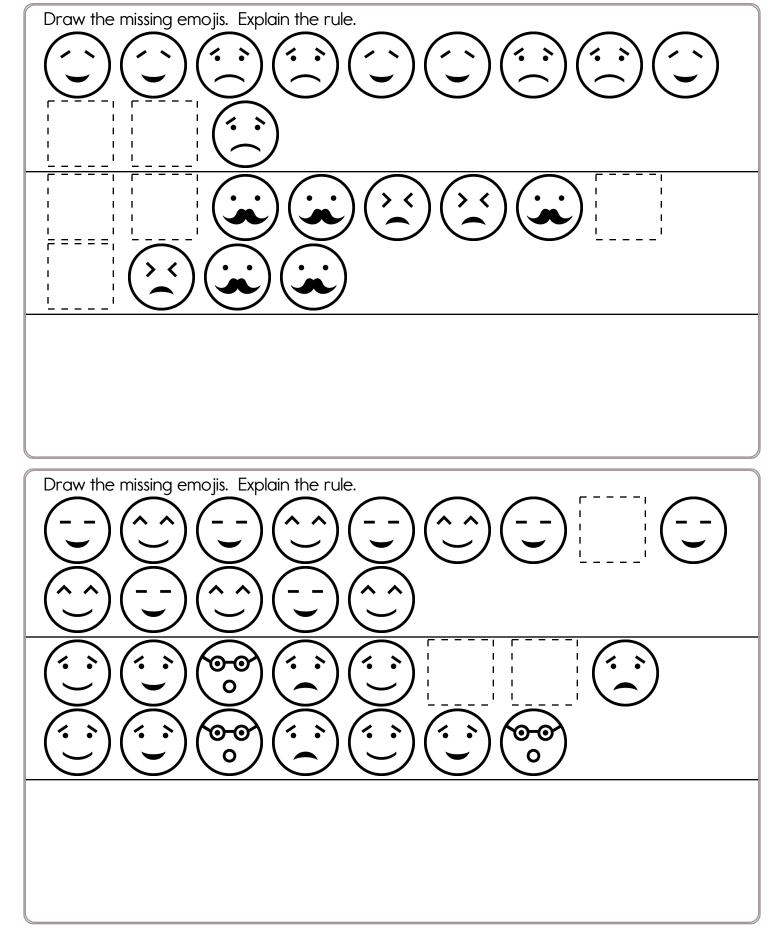

| 4 + 7 = | 8 + 3 =    | 7 + 8 = | 4 + 7 = | 9 + 7 = | 5 + 7 = |
| 5 + 3 =                 | 3 + 8 =                   | 4 + 5 = | 4 + 8 =    | 1+3=    | 7 + 8 = | 7 + 3 = | 8 + 2 = |
| 5 + 7 =                 | 8 + 5 =                   | 5 + 2 = | 5 + 2 =    | 7 + 4 = | 4 + 3 = | 9 + 1 = | 8 + 9 = |
| 5 + 8 =                 | 9 + 2 =                   | 3 + 5 = | 3 + 5 =    | 7 + 7 = | 3 + 9 = | 6 + 8 = | 8 + 6 = |
| 1+4 =                   | 2 + 3 =                   | 2 + 3 = | 5 + 8 =    | 6 + 5 = | 5 + 9 = | 7 + 3 = | 1+1=    |
| 1+5=                    | 5 + 5 =                   | 1 + 7 = | 6 + 3 =    | 4 + 9 = | 1+4 =   | 3 + 8 = | 7 + 2 = |
| 5 + 1 =                 | 6 + 8 =                   | 7 + 7 = | 3 + 3 =    | 7 + 3 = | 6 + 2 = | 4 + 8 = |         |

### Name: \_