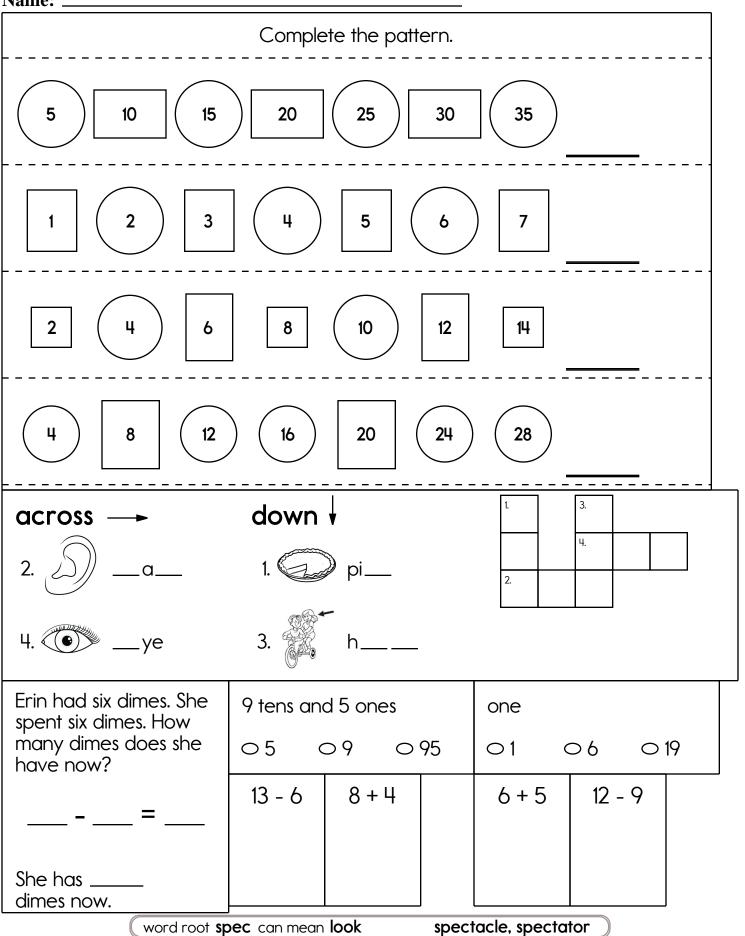

MathWorksheets.com Week of March 24

| Name:                                                                                                             |                                                                                                                                                    |
|-------------------------------------------------------------------------------------------------------------------|----------------------------------------------------------------------------------------------------------------------------------------------------|
| Mary did 6 math problems. Then she did 2<br>more problems. How many did she do in all?                            | Eric trusted his brother not to tell his mom<br>that he fell into two mud puddles and four<br>water puddles. How many puddles did he fall<br>into? |
| Mrs. Wilson sold 9 apple pies. Jessica sold 4<br>cherry pies. How many pies were sold in all?                     | Daniel has 9 friends. Chris has 8 friends.<br>Which boy has an odd number of friends?                                                              |
| across $\rightarrow$ down $\checkmark$ 2. $\checkmark$ _u_         4. $\checkmark$ _ff         3. $\checkmark$ h_ | 1.     3.       4.     4.       2.     1.                                                                                                          |
| Write the missing days of the week.                                                                               | Write the missing sign. six eight                                                                                                                  |
| Saturday,, Monday<br>Friday,, Sunday                                                                              | 8 <u>3 = 5</u><br>7 + 8 =                                                                                                                          |
| 8 + 8 = 7 + 5 = 8 + 7 =                                                                                           | 6+3= 2+6= 2+6=                                                                                                                                     |