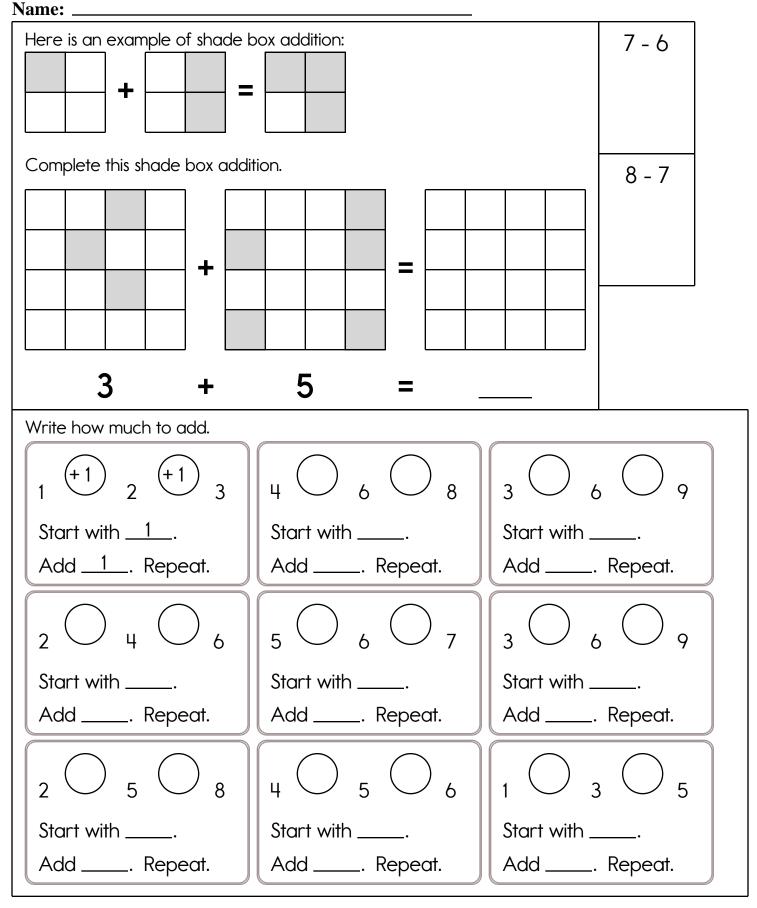

|

2 + 2 \_\_\_\_1 + + 3 8 + 3 6+2 qxbmw Which shows a way to take apart 9? С trbg b c b i g 012 - 10 = 2 † wyi i 09-7=2 big 012 - 9 = 3







word root sect can mean cut dissect, intersection

|                                                         | Write the words |          |            | truck    |  |  |  |
|---------------------------------------------------------|-----------------|----------|------------|----------|--|--|--|
| need • seven • read • flat • stove • too • upon • truck |                 |          |            |          |  |  |  |
|                                                         |                 |          |            |          |  |  |  |
|                                                         |                 |          |            |          |  |  |  |
|                                                         |                 |          |            |          |  |  |  |
| emleedcd