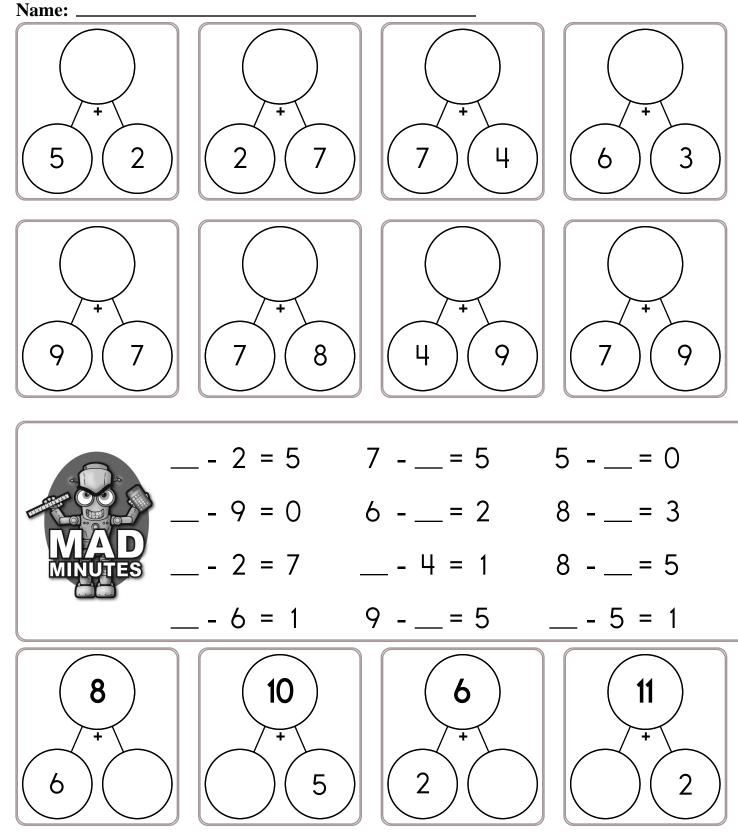

Name: \_

| 6       |          |         |             |
|---------|----------|---------|-------------|
|         | 2 + 7 =  | 7 + 2 = | 9 + 4 =     |
|         | 5 + 8 =  | 6 + 7 = | 9 + 4 =     |
| MINUTES | 9 + 5 =  | 5 + 9 = | 3 + 6 =     |
|         | 6 + 7 =  | 2 + 2 = | 9 + 9 =     |
|         | 8 + = 12 | 8 + =   | 14 + 8 = 10 |
|         | + 6 = 12 | + 8 =   | 15+ 2 = 9   |
| MINUTES | 4 + = 11 | 2 +=    | 9+ 5 = 12   |
|         | + 8 = 13 | 8 + =   | 15 3 + = 6  |
| 5       |          |         |             |
|         |          |         | 8 2 9       |
|         |          |         |             |
|         |          | 4       | 3 4 3       |