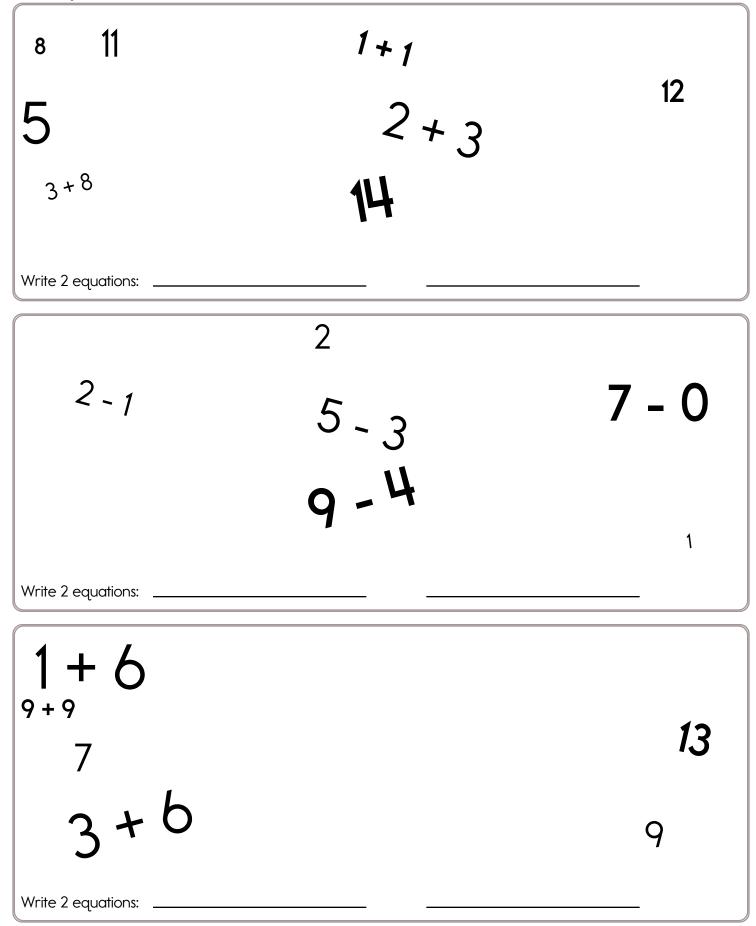

MathWorksheets.com Week of March 24

Find 2 equations hidden in each box. Good luck!

Name: \_\_\_\_\_ Mental Math #1 Start with the number 4. Ц 🖉 Divide by 2. 5 3 1 7 8 7 2 9 9 5 (Circle your answer to double check you are correct.) Add 2 tens. 4 2 2 0 5 7 7 6 8 7 Round that number to the nearest ten. 5929120087 ✓ Subtract 5. 1530974111 🖉 Subtract 1 ten. 3 2 5 9 5 3 2 9 7 2 Add the number of legs on 3 chickens. 4 4 2 1 1 3 6 3 3 2