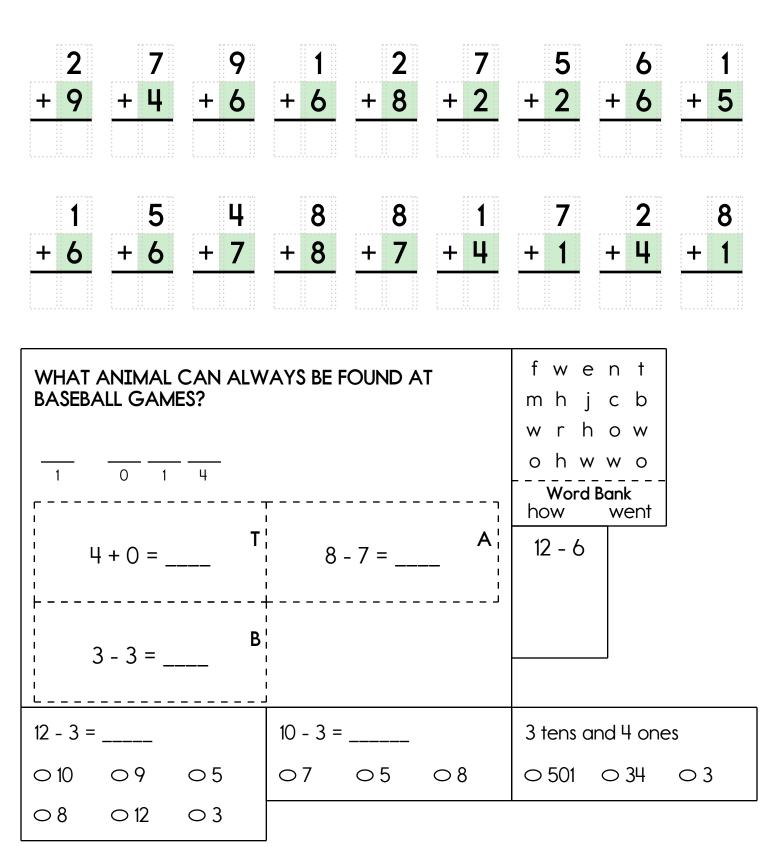

| Name:    |                  |                  |                 |                |                |                 | vv eel        | k of March 24 |
|----------|------------------|------------------|-----------------|----------------|----------------|-----------------|---------------|---------------|
| 7        | 2                | 2                | 8               | 2              | 1              | 6               | 6             | 1             |
| + 9      | + 1              | + 8              | + 7             | + 7            | + 7            | + 3             | + 4           | + 9           |
| 1        | 5                | 3                | 8               | 6              | 2              | 1               | 3             | 8             |
| + 4      | + 3              | + 4              | + 8             | + 2            | + 5            | + 1             | + 7           | + 4           |
| + 6<br>7 | 9<br>+ ()<br>1 2 | 7<br>+ ()<br>1 2 | )<br>+ 9<br>1 8 | 3<br>+ ()<br>6 | 5<br>+ 9<br>04 | 0<br>+ 4<br>1 3 | )<br>+ 3<br>5 | 2<br>+ 2<br>4 |
| )        | 6                | )                | 3               | 6              | )              | )               | )             | 7             |
| + 1      | + ()             | + 2              | + ()            | + ()           | + 2            | + 3             | + 8           | + ()          |
| 1 0      | 7                | 9                | 5               | 1 1            | 1 0            | 1 0             | 1 1           | 1 4           |
| 7        | 9                | 8                | 4               | )              | )              | )               | 6             | 7             |
| + ()     | + 8              | + ()             | + ()            | + 1            | + 3            | + 3             | + 9           | + ()          |
| 1 5      | 7                | 9                | 1 0             | 6              | 7              | 4               | 05            | 1 1           |
| )        | 8                | 0                | 5               | 0              | 8              | 3               | )             | )             |
| + 1      | + ()             | + 6              | + ()            | + 4            | + ()           | + 6             | + 2           | + 1           |
| 5        | 1 3              | 1 4              | 1 0             | 6              | 1 7            | 9               | 1 1           | 8             |