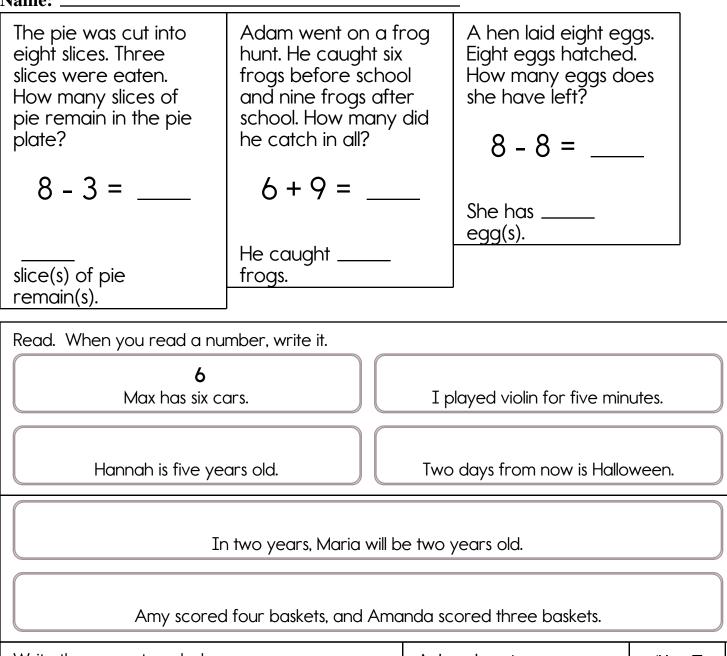

## Name:

| Write the correc  | ct symbol.     |                      | Adam has two                                                                     | 14 - 7 |
|-------------------|----------------|----------------------|----------------------------------------------------------------------------------|--------|
| ><br>greater than | <<br>less than | <b>=</b><br>equal to | pennies. He also has<br>four quarters. How<br>many coins does he<br>have in all? |        |
| 1 🔵 14            | 59 🔵 59        | 38 🔾 39              | He has                                                                           | J      |
| 89 🔾 98           | 89 🔾 98        | 04 🔾 40              | coins.                                                                           | J      |